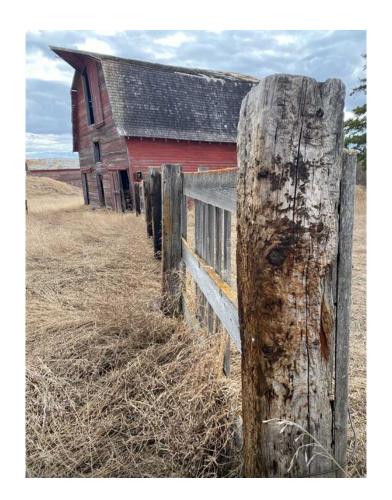

## \$109,900

0 Bedroom, 0.00 Bathroom, Land on 8.01 Acres

NONE, Rural Provost No. 52, M.D. of, Alberta

This land is perfect for the family looking to build on a nice, private area. It is spacious, beautiful, peaceful and waiting for you to enjoy! The two door garage that is situated on the property is a great space for parking and storage! Also on the property, is two other out buildings, a barn and a shed. This property is fully serviced, meaning it is ready for your personal touch to become a home! The land is very close to the tranquil community of Hayter, within walking distance. It is also a very short 8 minute drive to Provost where you will find your main amenities. This beautiful and affordable piece of land is a must see! As you look over the fields you will be sure to envision the enjoyment this property could bring to you and your future.

**Exterior** 

Lot Description Brush, Lawn, Private

**Additional Information** 

Date Listed April 27th, 2023

Days on Market 832

Zoning Hamlet Reserve District

**Listing Details** 

Listing Office ROYAL LEPAGE WRIGHT CHO