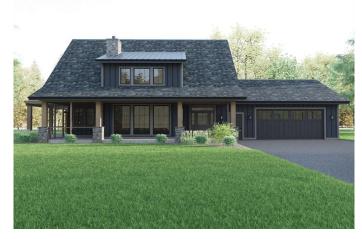

## \$185,000

0 Bedroom, 0.00 Bathroom, Land on 0.75 Acres

Wilson's Beach Estates, Rural Lacombe County, Alberta

Premiere community and location in Central Alberta! Perfect spot to build your desired property on a 0.75 acre Estate lot! This community is close to Gull Lake on the Southeast side, treed for privacy, and environmentally friendly. There is an environmental reserve nearby & activity-packed playground in Anderson park, an underrated gem that is perfect for families of all ages. The Wilson's Beach Estates & Lacombe County integrated trail system is an awesome amenity allowing resident's to take full advantage of the paved paths, access all of the community and surrounding area easily. Only a 5 min walk to Gull Lake makes activities such as boating, camping, fishing, swimming, and skating a daily possibility! The developers & current residents have been working hard to provide an amazing community atmosphere and look forward to sharing the experience with new owners. These are just a few of the details to be shared, there is more information regarding building sites, architectural guidelines, utilities and more available! Home renderings need to be priced out based on desired specifications, please contact the listing agent for more info and pricing!