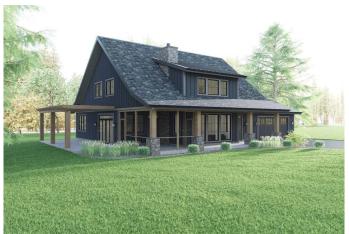

## \$185,000

0 Bedroom, 0.00 Bathroom, Land on 0.75 Acres

Wilson's Beach Estates, Rural Lacombe County, Alberta

Premiere community and location in Central Alberta! Perfect spot to build your desired property on a 0.75 acre Estate lot! This community is close to Gull Lake on the Southeast side, treed for privacy, and environmentally friendly. There is an environmental reserve nearby & activity-packed playground in Anderson park, an underrated gem that is perfect for families of all ages. The Wilson's Beach Estates & Lacombe County integrated trail system is an awesome amenity allowing resident's to take full advantage of the paved paths, access all of the community and surrounding area easily. Only a 5 min walk to Gull Lake makes activities such as boating, camping, fishing, swimming, and skating a daily possibility! The developers & current residents have been working hard to provide an amazing community atmosphere and look forward to sharing the experience with new owners. These are just a few of the details to be shared, there is more information regarding building sites, architectural guidelines, utilities and more available! Home renderings need to be priced out based on desired specifications, please contact the listing agent for more info and pricing!