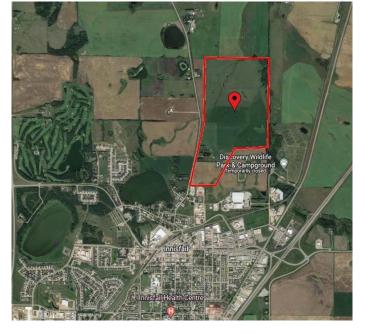

### \$7,800,000

0 Bedroom, 0.00 Bathroom, Land on 270.00 Acres

North Industrial, Innisfail, Alberta

270 Acres of PRIME Industrial Development Land on the Leading Edge of Innisfail's NASP. This Unique Property is an Excellent Investment and Development Opportunity. With allocation for Industrial purposes and directly connected to North Innisfail and all Municipal Service Connections, it's an ideal parcel. While the land is currently serving Agricultural & Cattle needs, it is Zoned RD (Reserved for Future Development) within Innisfail's current NASP and is an Integral Main Component to the Expansion in the town of Innisfail. It's a very Rare Investment Opportunity in a Community Poised for Expansive Growth! This land can be sold in 2 separate parcels comprised of the South - 110 Acre Parcel at \$3,200,000 & the North - 160 Acre Parcel at \$4,500,000.

## **Community Information**

Address 6360 C & E Trail

Subdivision North Industrial

City Innisfail

County Red Deer County

Province Alberta
Postal Code T4G 0G9

### **Additional Information**

Date Listed October 15th, 2022

Days on Market 1023 Zoning RD