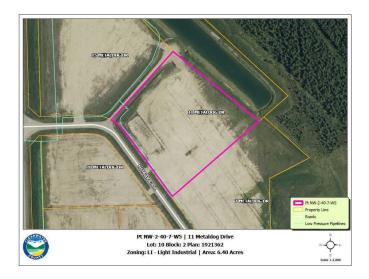

#### \$352,000

0 Bedroom, 0.00 Bathroom, Land on 6.40 Acres

Metaldog Industrial Park, Rural Clearwater County, Alberta

- 11 METALDOG DRIVE 6.4 ACRES -Metaldog Industrial Subdivision is located minutes northeast of Rocky Mountain House on Airport Road, situated on a ban-free road, and located within a mile of Alberta's High Load Corridor. Zoned LIGHT INDUSTRIAL DISTRICT "Ll― Metaldog Industrial Subdivision is 1 of the newest industrial subdivisions within Clearwater County (has been used for a pipe laydown yard for the past couple of years). All bare lots are serviced with power and natural gas to property lines, and all roads within the subdivision are paved, (Note: private well & sewer systems will need to be installed at the purchaser's expense to suit individual requirements). Firepond is located within the subdivision. Prime location to establish, and grow your business. Immediate possession is available. The general purpose of this district is to accommodate and regulate small to medium-scale industrial operations, note a security suite as part of the main building is permitted as a discretionary use (this allows for an owner/operator or staff to live onsite for security purposes, and is at the discretion of the development officer). No development timeframes. Parcel sizes available range in size from 3.83 acres - 8.01 acres and are NEWLY priced. Make your mark in CENTRAL ALBERTA! (GST is applicable)

### **Community Information**

| Address     | 11 Metaldog Drive        |
|-------------|--------------------------|
| Subdivision | Metaldog Industrial Park |
| City        | Rural Clearwater County  |
| County      | Clearwater County        |
| Province    | Alberta                  |
| Postal Code | T4T 2A2                  |
|             |                          |

# **Additional Information**

| Date Listed    | September 22nd, 2022 |
|----------------|----------------------|
| Days on Market | 1044                 |
| Zoning         | LIGHT INDUSTRIAL     |