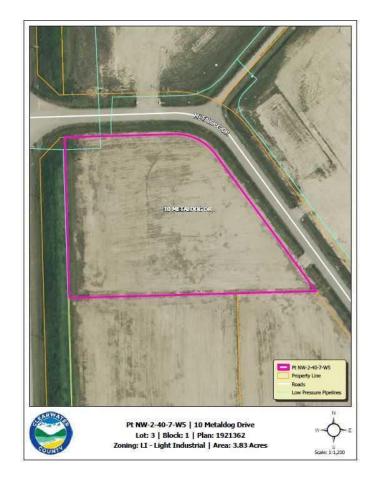

#### \$210,650

0 Bedroom, 0.00 Bathroom, Land on 3.83 Acres

Metaldog Industrial Park, Rural Clearwater County, Alberta

10 METALDOG DRIVE 3.83 ACRES -Metaldog Industrial Subdivision is located minutes northeast of Rocky Mountain House on Airport Road, situated on a ban-free road, and located within a mile of Alberta's High Load Corridor. Zoned Light Industrial (LI) Metaldog Industrial Subdivision is 1 of the newest industrial subdivisions within Clearwater County (has been used for a pipe laydown yard for the past couple of years). This parcel is serviced with 3 PHASE power and natural gas to property lines, to be serviced at the purchaser's expense with private well & sewer systems to suit individual requirements. Firepond is located within the subdivision. Prime location to establish, and grow your business. Immediate possession is available. The general purpose of this district is to accommodate and regulate small to medium-scale industrial operations, note a security suite as part of the main building is permitted as a discretionary use (this allows for an owner/operator or staff to live onsite for security purposes, and is at the discretion of the development officer). No development timeframes. Parcel sizes available range in size from 3.83 acres - 8.01 acres and are **NEWLY** priced

#### **Essential Information**

MLS® # A2003128

Price \$210,650

Bathrooms 0.00 Acres 3.83

Type Land

Sub-Type Industrial Land

Status Active

## **Community Information**

Address 10 Metaldog Drive

Subdivision Metaldog Industrial Park

City Rural Clearwater County

County Clearwater County

Province Alberta

Postal Code T4T 2A2

#### **Additional Information**

Date Listed September 22nd, 2022

Days on Market 1048

Zoning LIGHT INDUSTRIAL