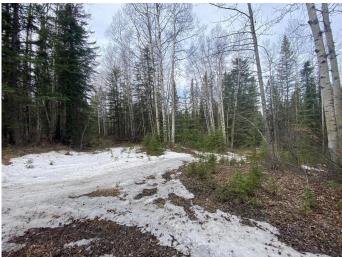

#### \$59,000

0 Bedroom, 0.00 Bathroom, Land on 7.50 Acres

NONE, Rural Yellowhead County, Alberta

Recreational property located in Yellowhead County. The property is 7.5 acres with no public access. There is a trail along the property. There is an old cabin base that currently sits along the trail. Property is approximately 30m (100 feet ) wide by 1km long