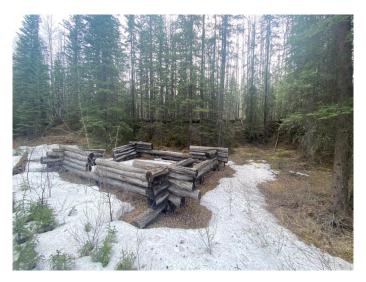

#### \$59,000

0 Bedroom, 0.00 Bathroom, Land on 7.50 Acres

NONE, Rural Yellowhead County, Alberta

Recreational property located in Yellowhead County. The property is 7.5 acres with no public access. There is a trail along the property. There is an old cabin base that currently sits along the trail. Property is approximately 30m (100 feet ) wide by 1km long