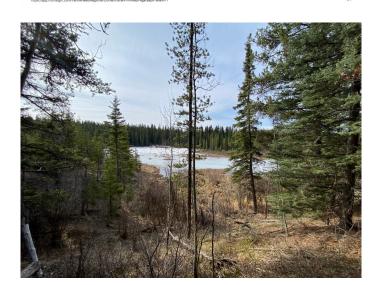

#### \$149,900

0 Bedroom, 0.00 Bathroom, Land on 29.36 Acres

NONE, Rural Yellowhead County, Alberta

Recreational property for sale in Yellowhead County. The property runs along the south side of a CN rail line. As an added bonus, the property has a creek running across it. There is no public road access to this property. The property is approximately 61 meters (200 feet) wide by 2km long