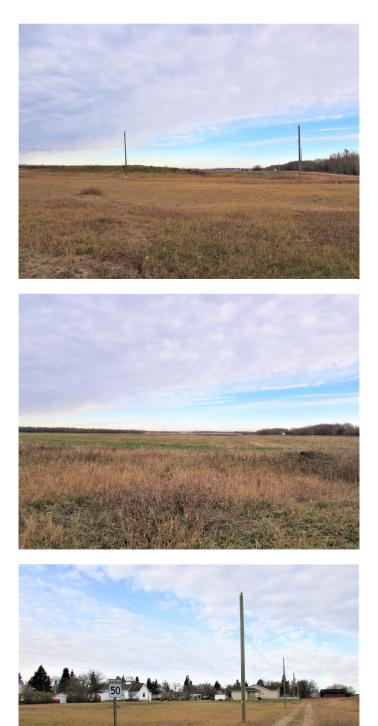

#### \$27,500

0 Bedroom, 0.00 Bathroom, Land on 0.14 Acres

NONE, Kingman, Alberta

Beautiful newly developed lot on the edge of town. This good sized lot is located in the peaceful hamlet of Kingman – home of the K-12 Cornerstone Christian Academy - only 20 minutes to Camrose and in easy commuting distance to Nisku, and South/East Edmonton. This affordable property might be the opportunity you've been waiting for.