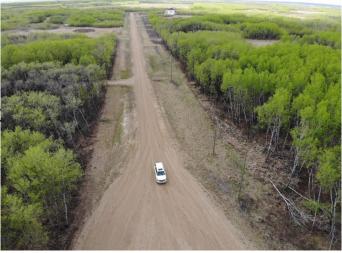

#### \$91,000

0 Bedroom, 0.00 Bathroom, Land on 4.05 Acres

NONE, Rural Wainwright No. 61, M.D. of, Alberta

Well treed vacant 4.05 acre lot in new development of Austin Acres. West of Wainwright to RR 73 and south 1 mile on east side of the road. Price is subject to GST. LOT #8