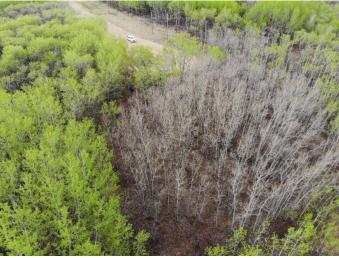

#### \$91,000

0 Bedroom, 0.00 Bathroom, Land on 4.05 Acres

NONE, Rural Wainwright No. 61, M.D. of, Alberta

Well treed vacant 4.05 acre lot in new development of Austin Acres. West of Wainwright to RR 73 and south 1 mile on east side of the road. Price is subject to GST. LOT #8