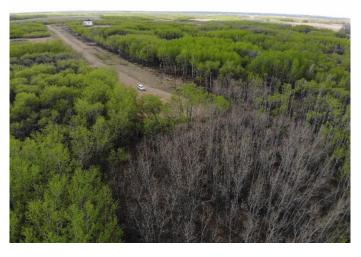

#### \$91,000

0 Bedroom, 0.00 Bathroom, Land on 4.05 Acres

NONE, Rural Wainwright No. 61, M.D. of, Alberta

Well treed vacant 4.05 acre lot in new development of Austin Acres. West of Wainwright to RR 73 and south 1 mile on east side of the road. Price is subject to GST. LOT #8