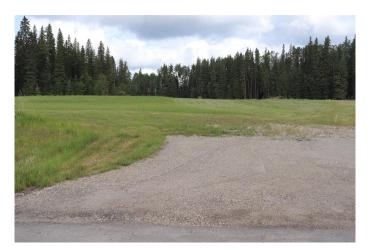

### \$85,000

0 Bedroom, 0.00 Bathroom, Land on 2.52 Acres

NONE, Rural Yellowhead County, Alberta

Private Subdivision in a gated community about 2 miles from town. Lot has underground services to property line which consists of power, gas, telephone and high speed internet. Property owner responsible for septic and well. Subdivision is paved.