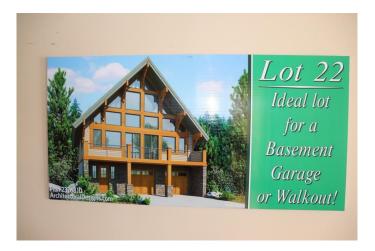

#### \$119,000

0 Bedroom, 0.00 Bathroom, Land on 4.10 Acres

NONE, Rural Yellowhead County, Alberta

Private subdivision located about 2 miles east of Edson. Gated Community. Lot includes underground services to property line and consists of power, gas, telephone line and high speed internet. Property owners are responsible for there own septic and well. Subdivision is paved.