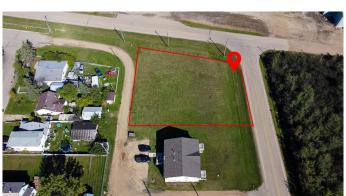

# \$30,000 - 5 4th Street Se, Falher

MLS® #A1073005

#### \$30,000

0 Bedroom, 0.00 Bathroom, Land on 0.38 Acres

NONE, Falher, Alberta

This 1526 sqm lot is zoned for Residential use. Endless possibilities with this empty lot!

#### **Community Information**

Address 5 4th Street Se

Subdivision NONE City Falher

County Smoky River No. 130, M.D. o

Province Alberta
Postal Code T0H 1M0