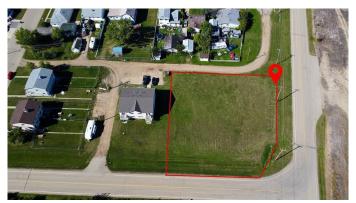

# \$30,000 - 5 4th Street Se, Falher

MLS® #A1073005

#### \$30,000

0 Bedroom, 0.00 Bathroom, Land on 0.38 Acres

NONE, Falher, Alberta

This 1526 sqm lot is zoned for Residential use. Endless possibilities with this empty lot!

#### **Community Information**

Address 5 4th Street Se

Subdivision NONE City Falher

County Smoky River No. 130, M.D. o

Province Alberta
Postal Code T0H 1M0