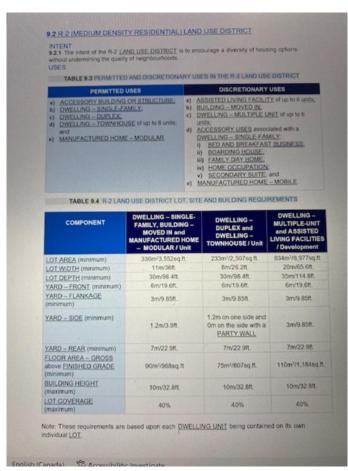

#### \$42,750

0 Bedroom, 0.00 Bathroom, Land on 0.11 Acres

NONE, High Level, Alberta

There are so many reasons why this may be the perfect location for your new home. LOCATION, LOCATION, LOCATION!!!
Close to the hospital, shopping, the Toy Lending Library and then there's the price?
This neighborhood is zoned R-2 which means manufactured and modular homes, an economical alternative to stick built homes, are permitted uses. DEVELOPERS?? An awesome location to build revenue properties.