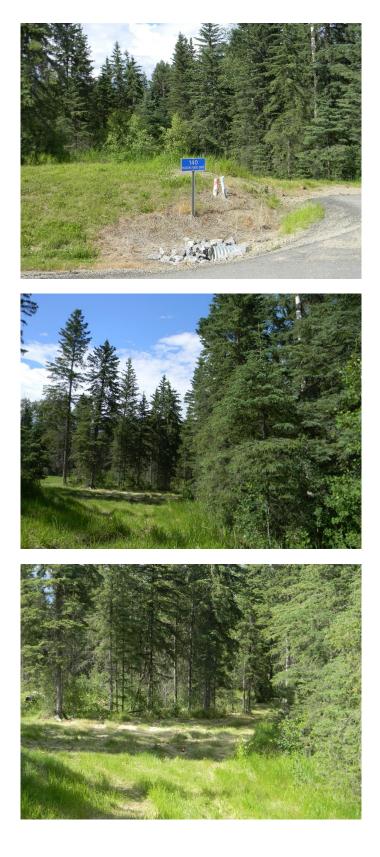

#### \$182,700

0 Bedroom, 0.00 Bathroom, Land on 1.40 Acres

Diamond Willow Estates, Rural Clearwater County, Alberta

Discover the perfect blend of tranquility and convenience in our stunning subdivision of executive one acre parcels, Diamond Willow Estates, located just outside of the growing community of Rocky Mountain House. This exclusive development offers a unique opportunity to own a piece of paradise, ideal for those seeking space and serenity. Situated minutes away from Rocky, residents will appreciate the proximity to local amenities including shopping, dining, schools, and healthcare facilities with pavement to your driveway. The location combines rural charm with urban accessibility, making it an ideal choice for families and individuals alike. Lot 47, 140 Meadow Ponds Drive is thoughtfully designed to provide flexibility for various home designs including the option of a walkout basement and outdoor activities on 1.41 acres of treed yard, backing on to the community pond. Each lot is equipped with gas, power, and water to the lot line, making it easy to connect utilities as you build your new home. For the communal septic system, a 2 stage Tank Effluent Pump system is required, please see attached documents. Residents can enjoy a beautifully landscaped communal recreation conservation area featuring a serene pond, perfect for relaxation or recreational activities. A homeowner's association is in place to maintain all common areas. Come explore the